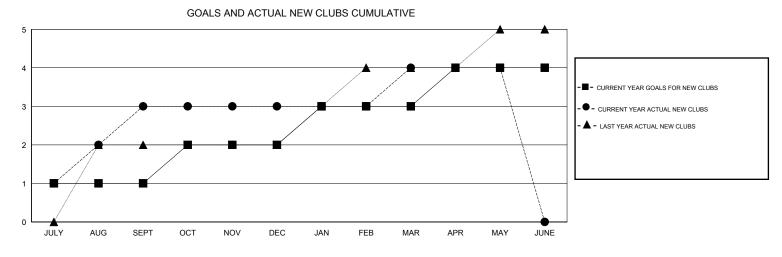

## GMT: ZE RAN SU

Clubs

RESULTS FOR 2015-2016

## LOCATION HONG KONG, CHINA

NG, CHINA GMT CA 5

 Members

 RESULTS FOR 2015-2016

 QUARTER
 NEW MEMBER
 CHARTER AND
 DROPPED
 NET

 GOAL
 NEW MEMBERS
 MEMBERS
 GAIN/LOSS
 CA 5

| NEW CLUB | NEW CLUBS                            | DROPPED                   | NET                                                                                                                | OUARTER                                                                                                                                                                                                                                                | NEW MEMBER                                                                                                                   | CHARTER AND                                                                                                                                                                                         | DROPPED                                                                                                      | NET                                                                                                                                                                                                                                                                                                                          |
|----------|--------------------------------------|---------------------------|--------------------------------------------------------------------------------------------------------------------|--------------------------------------------------------------------------------------------------------------------------------------------------------------------------------------------------------------------------------------------------------|------------------------------------------------------------------------------------------------------------------------------|-----------------------------------------------------------------------------------------------------------------------------------------------------------------------------------------------------|--------------------------------------------------------------------------------------------------------------|------------------------------------------------------------------------------------------------------------------------------------------------------------------------------------------------------------------------------------------------------------------------------------------------------------------------------|
| GOAL     |                                      | CLUBS                     | GAIN/LOSS                                                                                                          | QO/ ITTEIT                                                                                                                                                                                                                                             | GOAL                                                                                                                         | NEW MEMBERS                                                                                                                                                                                         | MEMBERS                                                                                                      | GAIN/LOSS                                                                                                                                                                                                                                                                                                                    |
|          |                                      |                           |                                                                                                                    |                                                                                                                                                                                                                                                        | ADDED                                                                                                                        |                                                                                                                                                                                                     |                                                                                                              |                                                                                                                                                                                                                                                                                                                              |
|          |                                      |                           |                                                                                                                    |                                                                                                                                                                                                                                                        |                                                                                                                              |                                                                                                                                                                                                     |                                                                                                              |                                                                                                                                                                                                                                                                                                                              |
|          |                                      |                           |                                                                                                                    |                                                                                                                                                                                                                                                        |                                                                                                                              |                                                                                                                                                                                                     |                                                                                                              |                                                                                                                                                                                                                                                                                                                              |
| 1        | 3                                    | 0                         | 3                                                                                                                  | JULY/AUG/SEPT                                                                                                                                                                                                                                          | 35                                                                                                                           | 202                                                                                                                                                                                                 | 118                                                                                                          | 84                                                                                                                                                                                                                                                                                                                           |
| 1        | 0                                    | 0                         | 0                                                                                                                  | OCT/NOV/DEC                                                                                                                                                                                                                                            | 35                                                                                                                           | 54                                                                                                                                                                                                  | 57                                                                                                           | -3                                                                                                                                                                                                                                                                                                                           |
| 1        | 1                                    | 0                         | 1                                                                                                                  | JAN/FEB/MAR                                                                                                                                                                                                                                            | 35                                                                                                                           | 78                                                                                                                                                                                                  | 23                                                                                                           | 55                                                                                                                                                                                                                                                                                                                           |
| 1        | 0                                    | 0                         | 0                                                                                                                  | APR/MAY/JUNE                                                                                                                                                                                                                                           | 35                                                                                                                           | 45                                                                                                                                                                                                  | 16                                                                                                           | 29                                                                                                                                                                                                                                                                                                                           |
|          | NEW CLUB<br>GOAL<br>1<br>1<br>1<br>1 | GOAL<br>1 3<br>1 0<br>1 1 | GOAL         CLUBS           1         3         0           1         0         0           1         1         0 | GOAL         CLUBS         GAIN/LOSS           1         3         0         3           1         0         0         0           1         1         0         1           1         0         0         0           1         1         0         1 | GOAL     CLUBS     GAIN/LOSS       1     3     0     3       1     0     0     0       1     1     0     1       JAN/FEB/MAR | GOAL     CLUBS     GAIN/LOSS     GOAL     GOAL       1     3     0     3     JULY/AUG/SEPT     35       1     0     0     0     OCT/NOV/DEC     35       1     1     0     1     JAN/FEB/MAR     35 | GOALCLUBSGAINLOSSQUARTERGOALNEW MEMBERS<br>ADDED1303JULY/AUG/SEPT352021000OCT/NOV/DEC35541101JAN/FEB/MAR3578 | GOAL       CLUBS       GAIN/LOSS       GOAL       NEW MEMBERS       MEMBERS         1       3       0       3       JULY/AUG/SEPT       35       202       118         1       0       0       0       OCT/NOV/DEC       35       54       57         1       1       0       1       JAN/FEB/MAR       35       78       23 |