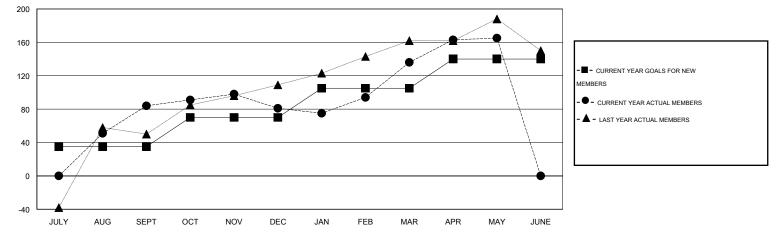

GOALS AND ACTUAL MEMBERS CUMULATIVE

| DROPPED CLUBS: 0              | 67 CLUBS OF 77 ADDED 1 OR MORE           | GENDER DISTRIBUTION   |    |  |
|-------------------------------|------------------------------------------|-----------------------|----|--|
|                               | NEW MEMBERS                              | MALE 1,483 (72.91     |    |  |
| DROPPED MEMBERS               | -                                        | FEMALE 551 (27.09%    | )  |  |
| DECEASED 5                    | CLICK HERE FOR HEALTH<br>ASSESSMENT DATA | FAMILY UNIT MEMBERS   | 56 |  |
| CLUB CANCELLED 0<br>OTHER 209 |                                          | HEAD OF HOUSEHOLD     | 21 |  |
| TOTAL 214                     |                                          | NON-HEAD OF HOUSEHOLD | 35 |  |

## LOCATION HONG KONG, CHINA

NG, CHINA GMT CA 5

 Members

 RESULTS FOR 2015-2016

 QUARTER
 NEW MEMBER
 CHARTER AND
 DROPPED
 NET

 GOAL
 NEW MEMBERS
 MEMBERS
 GAIN/LOSS
 CA 5

| NEW CLUB | NEW CLUBS                            | DROPPED                   | NET                                                                                                                | OUARTER                                                                                                                                                                                                                                                | NEW MEMBER                                                                                                                   | CHARTER AND                                                                                                                                                                                         | DROPPED                                                                                                      | NET                                                                                                                                                                                                                                                                                                                          |
|----------|--------------------------------------|---------------------------|--------------------------------------------------------------------------------------------------------------------|--------------------------------------------------------------------------------------------------------------------------------------------------------------------------------------------------------------------------------------------------------|------------------------------------------------------------------------------------------------------------------------------|-----------------------------------------------------------------------------------------------------------------------------------------------------------------------------------------------------|--------------------------------------------------------------------------------------------------------------|------------------------------------------------------------------------------------------------------------------------------------------------------------------------------------------------------------------------------------------------------------------------------------------------------------------------------|
| GOAL     |                                      | CLUBS                     | GAIN/LOSS                                                                                                          | QO/ ITTEIT                                                                                                                                                                                                                                             | GOAL                                                                                                                         | NEW MEMBERS                                                                                                                                                                                         | MEMBERS                                                                                                      | GAIN/LOSS                                                                                                                                                                                                                                                                                                                    |
|          |                                      |                           |                                                                                                                    |                                                                                                                                                                                                                                                        | ADDED                                                                                                                        |                                                                                                                                                                                                     |                                                                                                              |                                                                                                                                                                                                                                                                                                                              |
|          |                                      |                           |                                                                                                                    |                                                                                                                                                                                                                                                        |                                                                                                                              |                                                                                                                                                                                                     |                                                                                                              |                                                                                                                                                                                                                                                                                                                              |
|          |                                      |                           |                                                                                                                    |                                                                                                                                                                                                                                                        |                                                                                                                              |                                                                                                                                                                                                     |                                                                                                              |                                                                                                                                                                                                                                                                                                                              |
| 1        | 3                                    | 0                         | 3                                                                                                                  | JULY/AUG/SEPT                                                                                                                                                                                                                                          | 35                                                                                                                           | 202                                                                                                                                                                                                 | 118                                                                                                          | 84                                                                                                                                                                                                                                                                                                                           |
| 1        | 0                                    | 0                         | 0                                                                                                                  | OCT/NOV/DEC                                                                                                                                                                                                                                            | 35                                                                                                                           | 54                                                                                                                                                                                                  | 57                                                                                                           | -3                                                                                                                                                                                                                                                                                                                           |
| 1        | 1                                    | 0                         | 1                                                                                                                  | JAN/FEB/MAR                                                                                                                                                                                                                                            | 35                                                                                                                           | 78                                                                                                                                                                                                  | 23                                                                                                           | 55                                                                                                                                                                                                                                                                                                                           |
| 1        | 0                                    | 0                         | 0                                                                                                                  | APR/MAY/JUNE                                                                                                                                                                                                                                           | 35                                                                                                                           | 45                                                                                                                                                                                                  | 16                                                                                                           | 29                                                                                                                                                                                                                                                                                                                           |
|          | NEW CLUB<br>GOAL<br>1<br>1<br>1<br>1 | GOAL<br>1 3<br>1 0<br>1 1 | GOAL         CLUBS           1         3         0           1         0         0           1         1         0 | GOAL         CLUBS         GAIN/LOSS           1         3         0         3           1         0         0         0           1         1         0         1           1         0         0         0           1         1         0         1 | GOAL     CLUBS     GAIN/LOSS       1     3     0     3       1     0     0     0       1     1     0     1       JAN/FEB/MAR | GOAL     CLUBS     GAIN/LOSS     GOAL     GOAL       1     3     0     3     JULY/AUG/SEPT     35       1     0     0     0     OCT/NOV/DEC     35       1     1     0     1     JAN/FEB/MAR     35 | GOALCLUBSGAINLOSSQUARTERGOALNEW MEMBERS<br>ADDED1303JULY/AUG/SEPT352021000OCT/NOV/DEC35541101JAN/FEB/MAR3578 | GOAL       CLUBS       GAIN/LOSS       GOAL       NEW MEMBERS       MEMBERS         1       3       0       3       JULY/AUG/SEPT       35       202       118         1       0       0       0       OCT/NOV/DEC       35       54       57         1       1       0       1       JAN/FEB/MAR       35       78       23 |